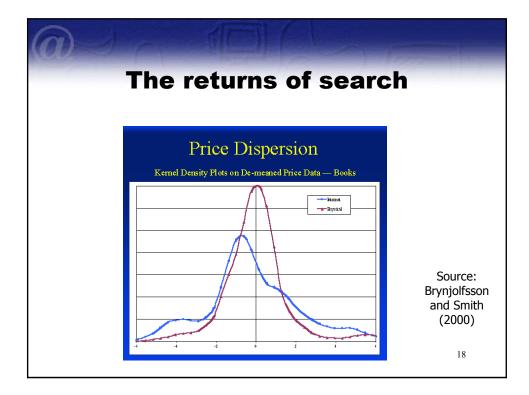

| <u>US\$_30.21</u>   | TextbookX.com, USA, NY<br>Deep discounts on Textbooks, Fiction,<br>Reference & Monel | US\$<br>33.73                     | US\$ 0.00       | US\$ 4.48                    | 2-5 days                     | 1st Class Mail                           | n/a              | -                                         |
|       |                                        |                          |                                      | a ->-               | Document: Done                                                                       |                                   |                 |                              |                              |                                          |                  |                                           |























|                                                                                                                                                                                                                 | An