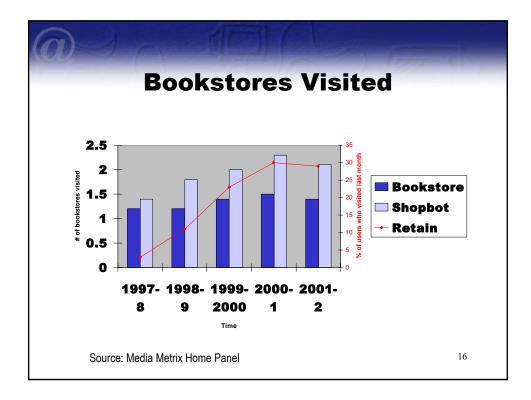

| <u>US\$_30.21</u>   | TextbookX.com, USA, NY<br>Deep discounts on Textbooks, Fiction,<br>Reference & Monel | US\$<br>33.73                     | US\$ 0.00       | US\$ 4.48                    | 2-5 days                     | 1st Class Mail                           | n/a              | -                                         |
|       |                                        |                          |                                      | a ->-               | Document: Done                                                                       |                                   |                 |                              |                              |                                          |                  |                                           |























|                                                                                                                                                                                                                 | An