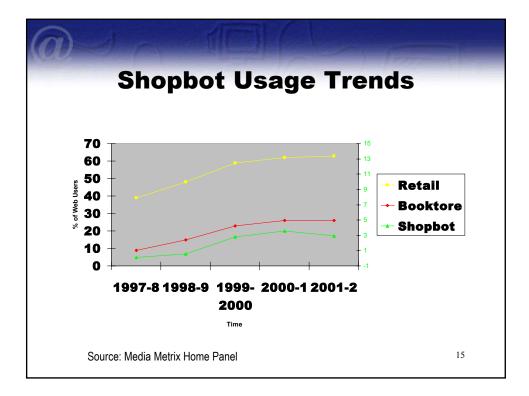

| <u>US\$_30.21</u>   | TextbookX.com, USA, NY<br>Deep discounts on Textbooks, Fiction,<br>Reference & Monel | US\$<br>33.73                     | US\$ 0.00       | US\$ 4.48                    | 2-5 days                     | 1st Class Mail                           | n/a              | -                                         |
|       |                                        |                          |                                      | a ->-               | Document: Done                                                                       |                                   |                 |                              |                              |                                          |                  |                                           |























|                                                                                                                                                                                                                 | An